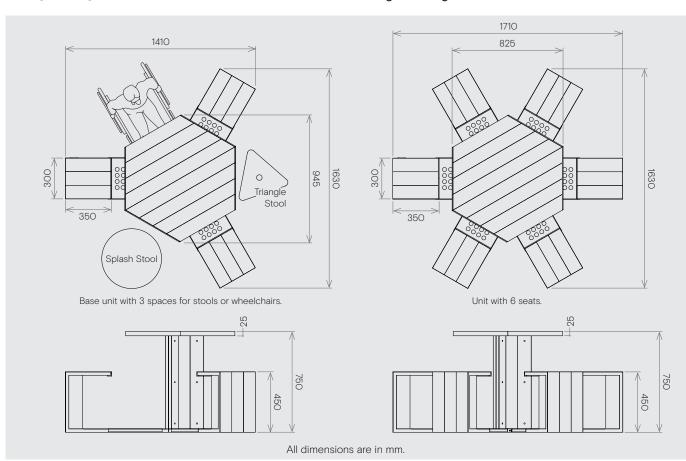

# Simple, quick assembly

Seats 3 1630w x 1410d x 750h mm

# Weight 65 kg

Seats 6 1630w x 1710d x 750h mm

### Weight 100 kg