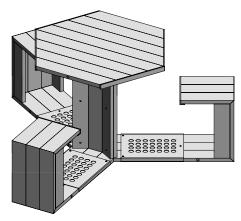

# Simple, quick assembly

Seats 3 1630w x 1410d x 750h mm

# Weight 65 kg

Seats 6 1630w x 1710d x 750h mm

### Weight 100 kg