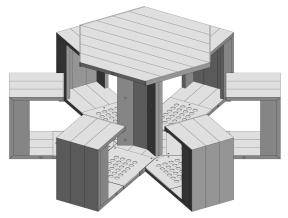

# Simple, quick assembly

Seats 3 1630w x 1410d x 750h mm

# Weight 65 kg

Seats 6 1630w x 1710d x 750h mm

### Weight 100 kg