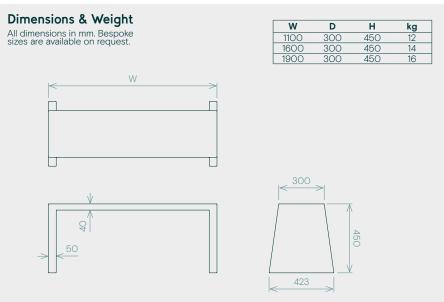

## **Optional Extras**

- Bolt-down lugs or in-structure weights
- Non-standard RAL colours
- Bespoke sizes