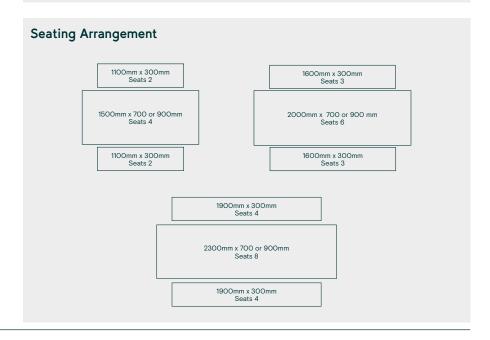

## **Optional Extras**

- Bolt-down lugs or in-structure weights
- Non-standard RAL colours
- Bespoke sizes