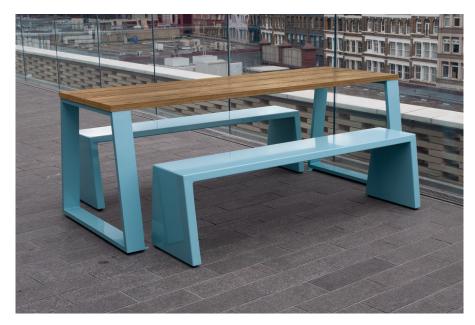

#### Uses

Terraces - Canteens - Breakout Areas - Office

### **Key Features**

- For outside and inside use
- Hand-made; rounded edges and corners
- Will not rust
- 5 year warranty

### **Materials**

Aluminium with polyester powder-coat, available in the following JN standard colours:

Light Pink - RAL 3015

Pine Green - RAL 6028

Pastel Blue – RAL 5024

Pastel Orange - RAL 2003

Light Ivory - RAL 1015