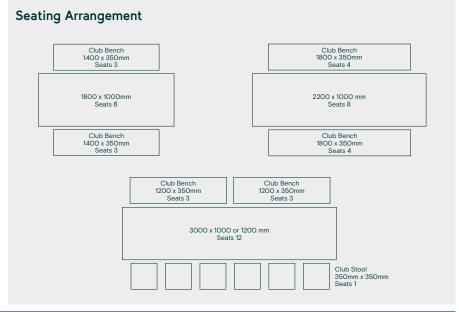

inside use only
- 5 year warranty

### **Materials**

#### Surface:

FSC Birch ply with machined groves to allow a combination of clear or tinted lacquers, available in the following JN standard colours:

#### Frame:

Steel with polyester powder-coat, available in the following JN standard colours:



# **Dimensions & Weight** W н D All dimensions in mm. Bespoke sizes are available on request. 1800 1000 750 82 2200 98 1000 750 3000 1000 3000 1200 750 128

# **Optional Extras**

- Non-standard RAL colours
- Bespoke sizes
- Power & data mounted in table surface

## Seating

Club Bench & Club Stool

## **Environmental**

- British manufacture
- FISP accredited
- Durable materials
- 86% Recycled steel
- Plywood from FSC source

## Installation

Full assembly instructions inside fixing pack.