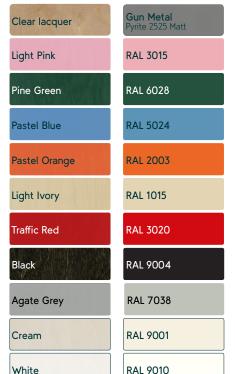

#### Surface:

FSC Birch ply with machined groves to allow a combination of clear or tinted lacquers, available in the following JN standard colours:

#### Frame:

Steel with polyester powder-coat, available in the following JN standard colours: