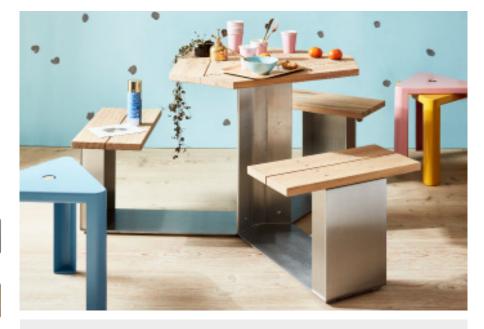

# ALFRESCO-MINI - OUTSIDE Jennifer Newman

## Uses

Terraces - Public Spaces - Cafés

# **Key Features**

- Tough, hard-wearing materials
- Concealable parasol hole
- Easily accessed benches
- Ideal for exposed, windy terraces
- Wheelchair access
- 5 year warranty