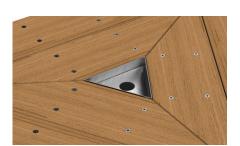

# **Key Features**

- Tough, hard-wearing materials
- Concealable parasol hole
- Easily accessed benches
- Ideal for exposed, windy terraces
- Wheelchair access
- 5 year warranty

# **Dimensions & Weight**

All dimensions in mm.

1940

900

Seats 3

30

Seats 6

Interchangeable Central Plug allows for concealable Parasol Hole