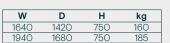

# **Dimensions & Weight**

All dimensions in mm.

1940

900

Seats 3

30

Seats 6

Interchangeable Central Plug allows for concealable Parasol Hole