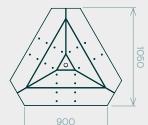

# **Dimensions & Weight**

All dimensions in mm.

1940

900

Seats 3

30

Seats 6

Interchangeable Central Plug allows for concealable Parasol Hole