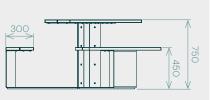

# **Dimensions & Weight**

All dimensions in mm.

1940

900

Seats 3

30

Seats 6

Interchangeable Central Plug allows for concealable Parasol Hole