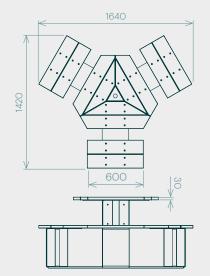

# **Dimensions & Weight**

All dimensions in mm.

1940

900

Seats 3

30

Seats 6

Interchangeable Central Plug allows for concealable Parasol Hole