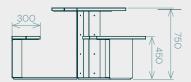

# **Dimensions & Weight**

All dimensions in mm.

1940

900

Seats 3

30

Seats 6

Interchangeable Central Plug allows for concealable Parasol Hole