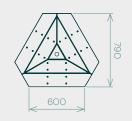

# **Dimensions & Weight**

All dimensions in mm.

1940

900

Seats 3

30

Seats 6

Interchangeable Central Plug allows for concealable Parasol Hole