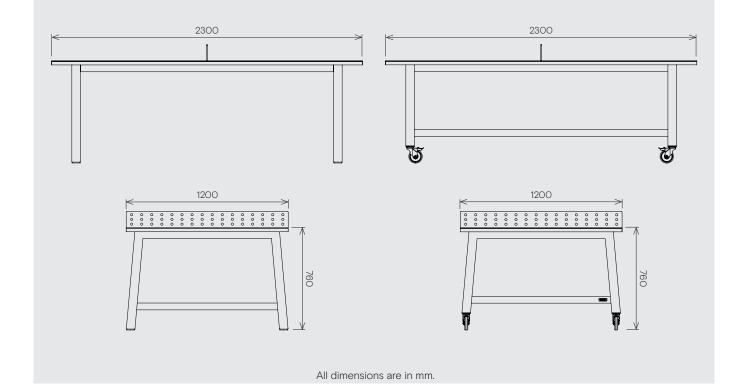

## Simple, quick assembly

2300w x 1200d x 760h mm Weight 80 kg

on castors 2300w x 1200d x 760h mm Weight 85 kg

Satin powder-coat finish providing:

High resistance to wear-and-tear Long life durability Ease of cleaning Low maintenance Anti-bacterial and Volatile-Organic-Compound free. Exposed aluminium central stripe.