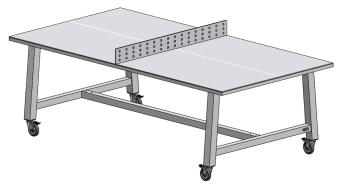

## Simple, quick assembly

2300w x 1200d x 760h mm Weight 80 kg

on castors 2300w x 1200d x 760h mm Weight 85 kg

Satin powder-coat finish providing:

High resistance to wear-and-tear Long life durability Ease of cleaning Low maintenance Anti-bacterial and Volatile-Organic-Compound free. Exposed aluminium central stripe.

## Other benefits and features:

Aluminium for long-life, will not rust. Removable net.

Stainless steel, heavy duty castor option.

Withstands wind in exposed conditions. 10 standard colours, others on request (see separate reference sheet).