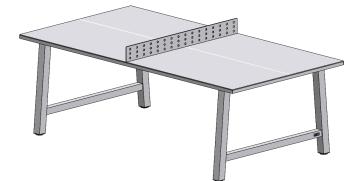

Jennifer Newman Ping–Pong

## Simple, quick assembly

2300w x 1200d x 760h mm Weight 80 kg

on castors 2300w x 1200d x 760h mm Weight 85 kg

Satin powder-coat finish providing:

High resistance to wear-and-tear Long life durability Ease of cleaning Low maintenance Anti-bacterial and Volatile-Organic-Compound free. Exposed aluminium central stripe.