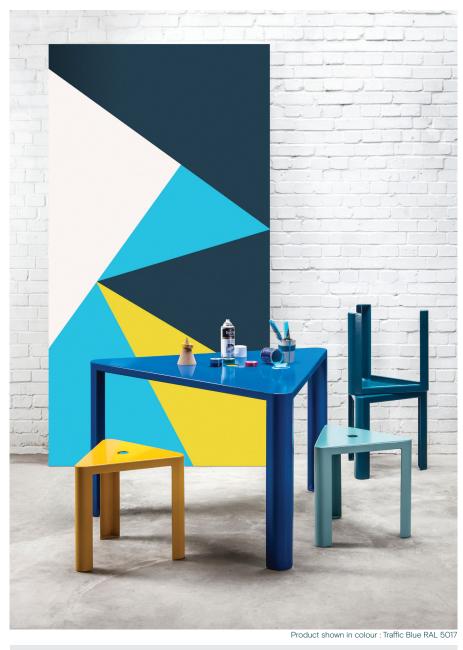

#### Uses

Terraces - Canteens - Breakout Areas - Offices - Receptions

# **Key Features**

- For outside and inside use
- Hand-made; rounded edges and corners
- Central hole for parasol
- Will not rust
- Lightweight
- Tables can tessellate when positioned beside each other
- 5 year warranty

#### **Materials**

ALUMINIUM

with polyester powder-coat, available in the following JN specially selected colours:

Gun Metal Pyrite 2525 Matt

Light Blue BS 18 C 35

Sable BS 04 B 2

Deep Cream BS 381 C 353

Bronze 2525 Matt