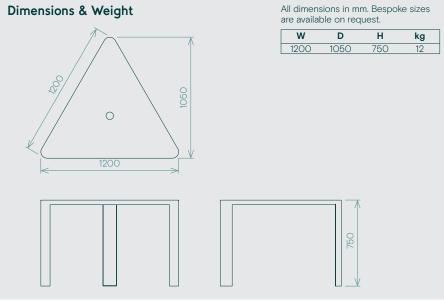

## **Optional Extras**

- Bolt down holes in foot plates
- In-structure weights
- Any RAL Classic colours
- Bespoke sizes